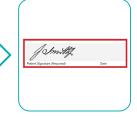

Send kit home with patient to complete the sample collection. Instructions for Use are included in the test kit and patient may contact CDI directly with any additional questions.

Remind patient to sign and date the requisition form and carefully review the insurance and billing section prior to returning the kit to CDI.