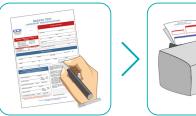

## Test Distribution and Requisition Process:

Complete the requisition form by filling in the red sections and have the ordering provider sign. You may also complete the blue sections on behalf of your patient and attach a patient demographic sheet with insurance information (if applicable).

Fax or email the completed requisition form directly to CDI prior to the patient leaving the office. This prompt's CDI's customer service team to contact your patient to review guidelines and protocols of the test.

F: (888) 258-5973 E: regforms@commdx.com

Return the requisition form to the kit as the patient needs to include the form with their samples. We also recommend you ensure the kit is not expired and make a copy of the form your records.

\* If you prefer to place an order via fax or email, you can download our updated order forms on our website or by contacting the CDI Provider Services Team. Completed forms should be sent via email to info@commdx.com or faxed to 888-258-5973.