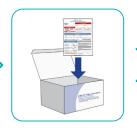

F: (888) 258-5973 E: regforms@commdx.com

Return the requisition form to the kit as the patient needs to include the form with their samples. We also recommend you ensure the kit is not expired and make a copy of the form your records.

Send kit home with patient to complete the sample collection. Instructions for Use are included in the test kit and patient may contact CDI directly with any additional questions.

Remind patient to sign and date the requisition form and carefully review the insurance and billing section prior to returning the kit to CDI.