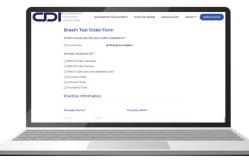

## Breath Test Ordering Guide for Providers

All breath test orders can now be placed online\* at commdx.com. Simply click the <u>ORDER NOW</u> button in the top right corner to get started.

## **Two Convenient Shipping Options:**

**Ship to Patient:** Complete the online form\* and include your patient's complete contact and shipping information.

- It is important to include your patient's email address (if available) to ensure they receive direct communication and support from CDI.
- · Orders are shipped out within 1-3 business days of receiving your order

**Ship to Practice:** Bulk orders to your practice can be submitted via our online form\*.

- No patient information is needed during the bulk order process.
- · No overhead costs or stocking fees.
- Orders are shipped out within 1-3 business days of receiving your order.